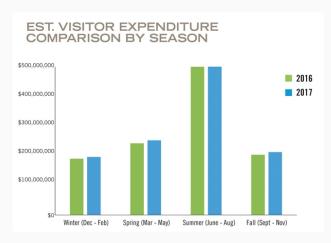

#### Seasonal economic impact of Wisconsin tourism:

- Stock levels influence dynamic relationships
  - Namely customer stock seasonal
- Managers respond by increasing employee and ingredient stocks
  - Suppliers: Increased stress
  - Cooks/Servers: Inexperienced
- Good managers predict and control stocks

#### Sources

Seasonal economic impact of Wisconsin tourism:

"Wisconsin Dells Economic Impact Summary 2017." *Official Site For Wisconsin Dells | The Waterpark Capital of the World | Wisconsin Tourism*, www.wisdells.com/media/facts/economic-impact.htm.